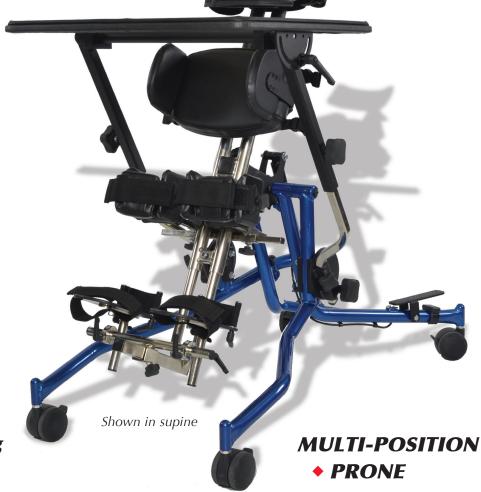

**Taking Standing** to New Heights!

High Loading Transfer

- **♦ Tool Free Adjustment**
- Soft Touch Knobs
- Interchangeable Masts
  - Easy Standing **Positions**

Modular **Folding Frame** 

A Division Of Axiom Industries

- Easy Loading
  - Multiple Positions
    - Growth and Portability

The modular frame not only folds for easier transport and storage, but will easily configure to fit a client through most of their growth years.