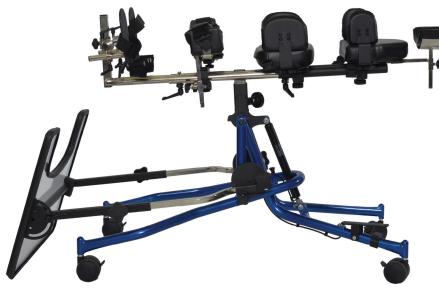

- Easy Loading
  - Multiple Positions
    - Growth and Portability

The modular frame not only folds for easier transport and storage, but will easily configure to fit a client through most of their growth years.