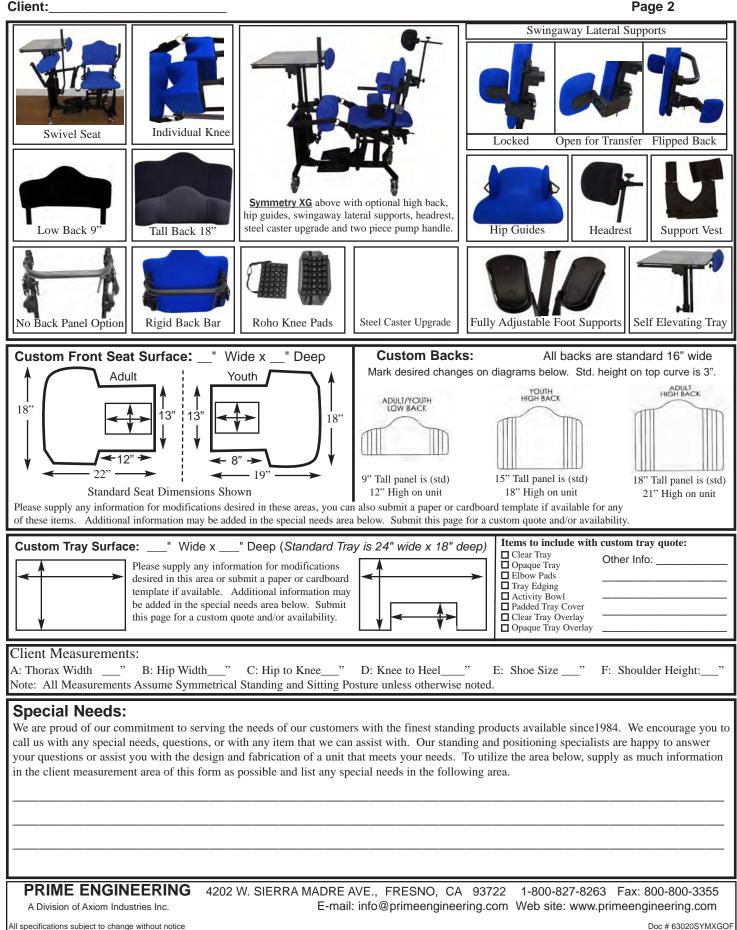

Advanced Technology Solid Seat Standing System

| kn                                                                                                                             | Client: Age: PO: Date:   Height: Dx: Date: Date:   Address: Contact Date: Dealer:   Contact person: Phone: Contact: Address:   Facility: Phone: City, St, Zip: City, St, Zip:   Facility: Phone: Fax: Phone:   Facility: Phone: Fax: Fax:   Symmetry XG \$3,895.00 Client Height: 5' - 6' 4" Max Client Weight: 275 lbs.   Symmetry Youth XG \$3,795.00 Client Height: 3' 6" - 5' 6" Max Client Weight: 250 lbs.   Symmetry Youth XG S3,795.00 Client Height: 3' 6" - 5' 6" Max Client Weight: 250 lbs.   andard Features include: Quick adjustment seat depth, Full Swivel seat, Padded sliding seat; Independent flip up depth adj. Image: Contact Con |                                                |  |  |  |  |  |
|--------------------------------------------------------------------------------------------------------------------------------|----------------------------------------------------------------------------------------------------------------------------------------------------------------------------------------------------------------------------------------------------------------------------------------------------------------------------------------------------------------------------------------------------------------------------------------------------------------------------------------------------------------------------------------------------------------------------------------------------------------------------------------------------------------------------------------------------------------------------------------------------------------------------------------------------------------------------------------------------------------------------------------------------------------------------------------------------------------------------------------------------------------------------------------------------------------------------------------------------------------------------------------------------------------------------------------------------------------------------------------------------------------------------------|------------------------------------------------|--|--|--|--|--|
|                                                                                                                                | ljustable chest pad; Right side hydraulic pump; Base with four 3" plastic casters and Black frame.<br>ump Handle: □ Right □ Left **Available Fall 2020** Upholstery Color: □ Black □ Blue                                                                                                                                                                                                                                                                                                                                                                                                                                                                                                                                                                                                                                                                                                                                                                                                                                                                                                                                                                                                                                                                                        | "                                              |  |  |  |  |  |
|                                                                                                                                | eat Features and Options:                                                                                                                                                                                                                                                                                                                                                                                                                                                                                                                                                                                                                                                                                                                                                                                                                                                                                                                                                                                                                                                                                                                                                                                                                                                        |                                                |  |  |  |  |  |
| Syr<br>the<br>X                                                                                                                | mmetry XG/Symmetry Youth XG includes our Sliding-Seat-Technology as a standard feature, this feature assists in minimizing displacer lower body to eliminating repositioning and decrease skin trauma from shear as the client is raised to standing.<br>Swivel Seat: Seat swivels and locks in multiple positions allowing easy and safe transfers and access to the client\$<br>Hip Guides: Provide hip and lower extremity positioning and alignment\$<br>Seat Belt: Velcro D-ring belt\$                                                                                                                                                                                                                                                                                                                                                                                                                                                                                                                                                                                                                                                                                                                                                                                     | Included 299.00                                |  |  |  |  |  |
| Ba                                                                                                                             | ick Features and Options: Symmetry XG / Symmetry Youth XG backs are anatomically shaped for greater client lateral stability                                                                                                                                                                                                                                                                                                                                                                                                                                                                                                                                                                                                                                                                                                                                                                                                                                                                                                                                                                                                                                                                                                                                                     | ty and                                         |  |  |  |  |  |
| ind                                                                                                                            | creased comfort. The contoured back reduces/eliminates pressure points on the spine and shoulders while allowing more stretch and upper tension while supplying better body stability. All backs include our <i>Adjustable Sliding-Back</i> that moves to reduce/eliminate shear on the climinate stretch and upper tension while supplying better body stability.                                                                                                                                                                                                                                                                                                                                                                                                                                                                                                                                                                                                                                                                                                                                                                                                                                                                                                               | : body                                         |  |  |  |  |  |
|                                                                                                                                | Low Back: 12" tall Low Back assembly supplies lower back support and specific seat depth when required\$                                                                                                                                                                                                                                                                                                                                                                                                                                                                                                                                                                                                                                                                                                                                                                                                                                                                                                                                                                                                                                                                                                                                                                         |                                                |  |  |  |  |  |
|                                                                                                                                | High Back: Adult 21" high contoured back, Youth 18" high contoured back\$                                                                                                                                                                                                                                                                                                                                                                                                                                                                                                                                                                                                                                                                                                                                                                                                                                                                                                                                                                                                                                                                                                                                                                                                        |                                                |  |  |  |  |  |
|                                                                                                                                | Lateral Supports: Swingaway 5 1/2" x 5 1/2" Adult pads and 4" x 4 1/2" Youth pads **(High Back required for laterals)\$                                                                                                                                                                                                                                                                                                                                                                                                                                                                                                                                                                                                                                                                                                                                                                                                                                                                                                                                                                                                                                                                                                                                                          |                                                |  |  |  |  |  |
|                                                                                                                                | □ Headrest: Height and depth adjustable for head support (includes mounting block and requires High Back assembly)\$ 275.0                                                                                                                                                                                                                                                                                                                                                                                                                                                                                                                                                                                                                                                                                                                                                                                                                                                                                                                                                                                                                                                                                                                                                       |                                                |  |  |  |  |  |
|                                                                                                                                | Headrest Mount Only: Mounting block for most standard non flip-down headrest mounts (does not include a headrest)                                                                                                                                                                                                                                                                                                                                                                                                                                                                                                                                                                                                                                                                                                                                                                                                                                                                                                                                                                                                                                                                                                                                                                |                                                |  |  |  |  |  |
|                                                                                                                                | □ Support Vest: Adjustable vest in Cotton Denim, Rubatex or Vinyl material (requires High Back)\$ 23                                                                                                                                                                                                                                                                                                                                                                                                                                                                                                                                                                                                                                                                                                                                                                                                                                                                                                                                                                                                                                                                                                                                                                             |                                                |  |  |  |  |  |
|                                                                                                                                | Chest Belt: Single strap wraps around frame with Velcro closure (requires High Back)                                                                                                                                                                                                                                                                                                                                                                                                                                                                                                                                                                                                                                                                                                                                                                                                                                                                                                                                                                                                                                                                                                                                                                                             |                                                |  |  |  |  |  |
| □ Padded Chest Belt: Single strap with movable pad wraps around frame with Velcro closure (requires High Back assembly)\$ 199. |                                                                                                                                                                                                                                                                                                                                                                                                                                                                                                                                                                                                                                                                                                                                                                                                                                                                                                                                                                                                                                                                                                                                                                                                                                                                                  |                                                |  |  |  |  |  |
| No Back Panel Option: This option will remove the rigid back panel to allow for use of after market back assembly's            |                                                                                                                                                                                                                                                                                                                                                                                                                                                                                                                                                                                                                                                                                                                                                                                                                                                                                                                                                                                                                                                                                                                                                                                                                                                                                  |                                                |  |  |  |  |  |
|                                                                                                                                | Extended Rigid Back Bar: Replaces the 3" deep bar with a 6" bar for use with deeper after market backs\$                                                                                                                                                                                                                                                                                                                                                                                                                                                                                                                                                                                                                                                                                                                                                                                                                                                                                                                                                                                                                                                                                                                                                                         | 99.00                                          |  |  |  |  |  |
| L                                                                                                                              | ower Extremity Positioning Options:                                                                                                                                                                                                                                                                                                                                                                                                                                                                                                                                                                                                                                                                                                                                                                                                                                                                                                                                                                                                                                                                                                                                                                                                                                              |                                                |  |  |  |  |  |
| <u> </u>                                                                                                                       | Independent Adjustable Knee Support: Individual supports for advanced lower extremity positioning\$                                                                                                                                                                                                                                                                                                                                                                                                                                                                                                                                                                                                                                                                                                                                                                                                                                                                                                                                                                                                                                                                                                                                                                              | Included                                       |  |  |  |  |  |
|                                                                                                                                | Roho Knee Pads: Additional padding for clients with special positioning needs such as contractures                                                                                                                                                                                                                                                                                                                                                                                                                                                                                                                                                                                                                                                                                                                                                                                                                                                                                                                                                                                                                                                                                                                                                                               |                                                |  |  |  |  |  |
|                                                                                                                                | Foot Straps: Velcro straps for assistance in foot positioning\$                                                                                                                                                                                                                                                                                                                                                                                                                                                                                                                                                                                                                                                                                                                                                                                                                                                                                                                                                                                                                                                                                                                                                                                                                  |                                                |  |  |  |  |  |
|                                                                                                                                | D-Ring Foot Straps: Velcro straps with D-Rings for additional holding strength\$                                                                                                                                                                                                                                                                                                                                                                                                                                                                                                                                                                                                                                                                                                                                                                                                                                                                                                                                                                                                                                                                                                                                                                                                 |                                                |  |  |  |  |  |
| Fra                                                                                                                            | ame Options:                                                                                                                                                                                                                                                                                                                                                                                                                                                                                                                                                                                                                                                                                                                                                                                                                                                                                                                                                                                                                                                                                                                                                                                                                                                                     |                                                |  |  |  |  |  |
|                                                                                                                                | Two Piece Pump Handle: Two piece design allows the upper handle to be removed when needed                                                                                                                                                                                                                                                                                                                                                                                                                                                                                                                                                                                                                                                                                                                                                                                                                                                                                                                                                                                                                                                                                                                                                                                        | 159.00<br>199.00<br>129.00<br>249.00<br>249.00 |  |  |  |  |  |
| _                                                                                                                              |                                                                                                                                                                                                                                                                                                                                                                                                                                                                                                                                                                                                                                                                                                                                                                                                                                                                                                                                                                                                                                                                                                                                                                                                                                                                                  |                                                |  |  |  |  |  |
| All s                                                                                                                          | A Division of Axiom Industries Inc. E-mail: info@primeengineering.com Web Site: www.primeengineering                                                                                                                                                                                                                                                                                                                                                                                                                                                                                                                                                                                                                                                                                                                                                                                                                                                                                                                                                                                                                                                                                                                                                                             |                                                |  |  |  |  |  |